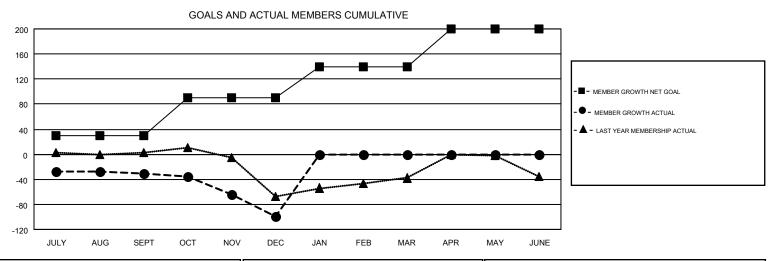

## GMT MONTHLY MEMBERSHIP PROGRESS REPORT

Results as of: 12/31/2019 **LOCATION: GREECE** 

Multiple District 117

**OPEN** GMT CA 4

| Clubs         |               |           |               | Members               |                           |                         |                                              |  |
|---------------|---------------|-----------|---------------|-----------------------|---------------------------|-------------------------|----------------------------------------------|--|
|               | RESULTS FOR   | 2019-2020 |               | RESULTS FOR 2019-2020 |                           |                         |                                              |  |
| QUARTER       | NEW CLUB GOAL | NEW CLUBS | DROPPED CLUBS | QUARTER               | MEMBER GROWTH NET<br>GOAL | MEMBER GROWTH<br>ACTUAL | DROPPED MEMBERS ACTUAL (including transfers) |  |
| JULY/AUG/SEPT | 1             | 0         | 0             | JULY/AUG/SEPT         | 30                        | 21                      | 49                                           |  |
| OCT/NOV/DEC   | 2             | 0         | 1             | OCT/NOV/DEC           | 60                        | 50                      | 115                                          |  |
| JAN/FEB/MAR   | 1             | 0         | 0             | JAN/FEB/MAR           | 50                        | 0                       | 0                                            |  |
| APR/MAY/JUNE  | 2             | 0         | 0             | APR/MAY/JUNE          | 60                        | 0                       | 0                                            |  |