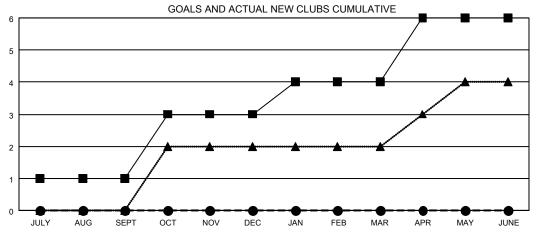

## GMT MONTHLY MEMBERSHIP PROGRESS REPORT

Results as of: 12/31/2019 **LOCATION: GREECE** 

Multiple District 117

**OPEN** GMT CA 4

| Clubs         |               |           |               | Members               |                           |                         |                                              |  |
|---------------|---------------|-----------|---------------|-----------------------|---------------------------|-------------------------|----------------------------------------------|--|
|               | RESULTS FOR   | 2019-2020 |               | RESULTS FOR 2019-2020 |                           |                         |                                              |  |
| QUARTER       | NEW CLUB GOAL | NEW CLUBS | DROPPED CLUBS | QUARTER               | MEMBER GROWTH NET<br>GOAL | MEMBER GROWTH<br>ACTUAL | DROPPED MEMBERS ACTUAL (including transfers) |  |
| JULY/AUG/SEPT | 1             | 0         | 0             | JULY/AUG/SEPT         | 30                        | 21                      | 49                                           |  |
| OCT/NOV/DEC   | 2             | 0         | 1             | OCT/NOV/DEC           | 60                        | 50                      | 115                                          |  |
| JAN/FEB/MAR   | 1             | 0         | 0             | JAN/FEB/MAR           | 50                        | 0                       | 0                                            |  |
| APR/MAY/JUNE  | 2             | 0         | 0             | APR/MAY/JUNE          | 60                        | 0                       | 0                                            |  |